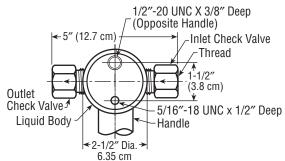

Directional control of the liquid through the pump is maintained through the inlet and outlet soft seat, zero leakage, check valves.

The pump is seven inches high from its base to the top of the pumping mechanism. The handle extends twenty-four inches and is furnished with a rubber grip.

The pump has two threaded mounting holes provided on the underside of the liquid body. The -35, -60 and -100 pumps may be installed below or no more than two feet above the liquid source. The -150, -200 and -300 pumps must be installed with the pump inlet below the liquid source.