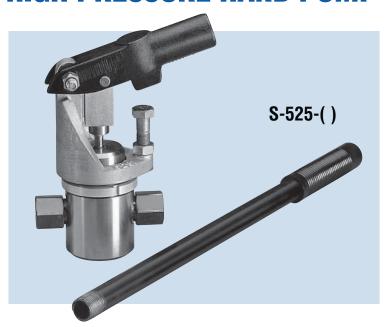

## HIGH PRESSURE HAND PUMP

**S-525-()**—This single-acting, piston type hand pump is ideal for hydrostatic testing and other industrial applications that require low volumes at high pressures.

The pump's stainless steel liquid body assembly (wetted section) is identical to and interchangeable with the liquid body assembly in the S-216-J-() standard pump, so the hand pump will service water, oil and most corrosive chemicals.

Directional control of the liquid through the pump is maintained through the inlet and outlet soft seat, zero leakage, check valves.

The pump is seven inches high from its base to the top of the pumping mechanism. The handle extends twenty-four inches and is furnished with a rubber grip.